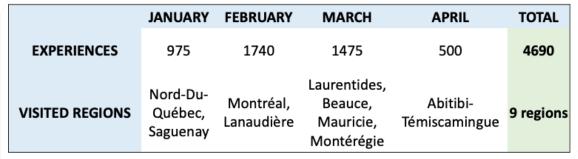

# **OVERALL ASSESSMENT OF PARTICIPATION**

| PROJET                 |                                 | LOCATION                              | JANUARY | FEBRUARY | MARCH | TOTAL |
|------------------------|---------------------------------|---------------------------------------|---------|----------|-------|-------|
|                        | Regular program with ambassador | Outaouais                             | 3350    | 4863     | 2510  | 10723 |
|                        | Ski-Mobile                      | Quebec province                       | 975     | 1740     | 1235  | 3950  |
| SCHOOL<br>COMPONENT    | 3-3-3 Program                   | Outaouais                             | 842     | 1200     | 800   | 2842  |
|                        | Equipment Loans                 | Outaouais                             | 1200    | 2763     | 1000  | 4963  |
|                        | Ski Trek<br>Challenge           | Maniwaki-Hull                         | -       | 55       | -     | 55    |
|                        | Salt&Pepper<br>Senior Club      | MRC Collines                          | 153     | 95       | 45    | 293   |
|                        | Relais Plein Air                | Hull                                  | 220     | 250      | 90    | 560   |
|                        |                                 | L'Ange-Gardien                        | -       | 46       | -     | 46    |
| COMMUNITY<br>COMPONENT |                                 | Messines<br>(Including<br>JackRabbit) | -       | 80       | 90    | 170   |
|                        | Family Ski Day                  | Chelsea                               | -       | 32       | 18    | 50    |
|                        |                                 | Papineauville                         | -       | 380      | -     | 380   |
|                        |                                 | Bristol                               | -       | -        | 50    | 50    |
|                        |                                 | Masson                                | -       | 50       | -     | 50    |
| TOTAL                  |                                 |                                       | 4698    | 7591     | 11843 | 24132 |