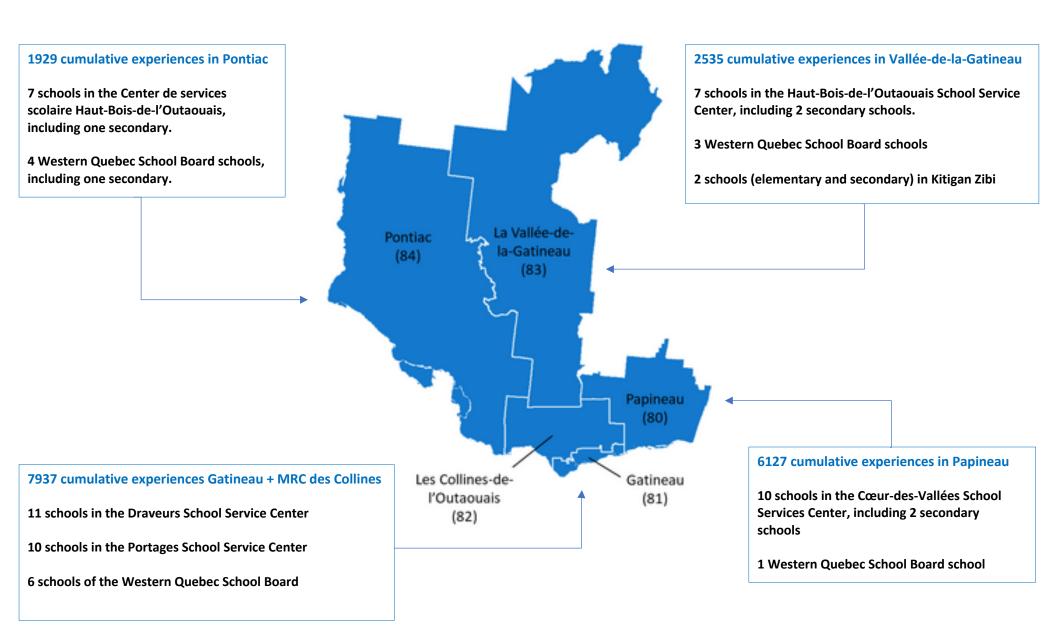

### TO PARTICIPATION IN SCHOOLS, BY MRC.

More than 18,500 initiations granted, in 60 schools, in Outaouais alone

| MRC     | CSS    | NIVEAU     | NOM                             | PROGRAMME |
|---------|--------|------------|---------------------------------|-----------|
| PONTIAC | WQSB   | Primaire   | Dr. Keon School                 | Régulier  |
|         |        | Primaire   | Dr. S.E. McDowell School        | Régulier  |
|         |        | Primaire   | Onslow Elementary               | Régulier  |
|         |        | Secondaire | Pontiac High School             | Prêt 2023 |
|         |        | Primaire   | Petits ponts (Pavillon Poupore) | Régulier  |
|         |        | Primaire   | Pavillon Ste-Marie              | Régulier  |
|         | CSSHBO | Primaire   | Notre-Dame du Sacré-Coeur       | Régulier  |
|         |        | Primaire   | Ste-Anne                        | Régulier  |
|         |        | Primaire   | Vallée-de-Voyageurs             | Régulier  |
|         |        | Primaire   | L'Envolée                       | Régulier  |
|         |        | Secondaire | Sieur-de-Coulonge               | Prêt 2023 |
|         | TOTAL  | 11 écoles  | PROG. PRÊT 2023                 | 509       |
|         |        |            | PROG. RÉGULIER                  | 1420      |
|         |        |            | TOTAL DE SORTIES                | 1929      |

| [No Title] MRC | css          | NIVEAU     | NOM                        | PROGRAMME |
|----------------|--------------|------------|----------------------------|-----------|
| VALLÉE-DE-LA-  | WQSB         | Primaire   | <b>Woodland Elementary</b> | Régulier  |
| GATINEAU       |              | Secondaire | Woodland Highschool        | Prêt 2023 |
|                |              | Primaire   | Queen Elizabeth            | Régulier  |
|                | KITIGAN ZIBI | Primaire   | Kitigan Zibi               | Régulier  |
|                |              | Secondaire | Kitigan Zibi               | Régulier  |
|                |              | Primaire   | Notre-Dame-De-Grace        | Régulier  |
|                | сѕѕнво       | Primaire   | Gracefield                 | Prêt 2023 |
|                |              | Secondaire | Polyvalente Gracefield     | Régulier  |
|                |              | Primaire   | Sacré-Coeur Maniwaki       | Régulier  |
|                |              | Primaire   | Ste-Croix                  | Régulier  |
|                |              | Primaire   | Christ-Roi                 | Régulier  |
|                | TOTAL        | 11 écoles  | PROG. PRÊT 2023            | 1068      |
|                |              |            | PROG. RÉGULIER             | 1467      |
|                |              |            | TOTAL DE SORTIES           | 2535      |

| MRC      | CSS     | NIVEAU     | NOM                     | PROGRAMME  |
|----------|---------|------------|-------------------------|------------|
| PAPINEAU | WQSB    | Primaire   | Namur Elementary        | Régulier   |
|          |         | Primaire   | Adrien-Guillaume        | Régulier   |
|          |         | Primaire   | Sacré-Coeur (Plaisance) | Régulier   |
|          |         | Secondaire | Sainte-Famille          | Régulier   |
|          | COEUR-  | Secondaire | Louis-Joseph Papineau   | Prêt 2023  |
|          | DES-    | Primaire   | Ste Pie X               | Régulier   |
|          | VALLÉES | Primaire   | Saint-Laurent           | Régulier   |
|          |         | Primaire   | Saint-Michel            | Régulier   |
|          |         | Primaire   | Saint-Jean-de-Brébeuf   | Régulier   |
|          |         | Primaire   | Monseigneur Chabonneau  | Régulier   |
|          |         | Primaire   | Du Ruisseau             | 2003-03-03 |
|          |         | Secondaire | Hormisdas-Gamelin       | Régulier   |
|          | TOTAL   | 11 écoles  | PROG. PRÊT 2023         | 2766       |
|          |         |            | PROG. RÉGULIER          | 2613       |
|          |         |            | PROG. 3-3-3             | 748        |
|          |         |            | TOTAL DE SORTIES        | 6127       |