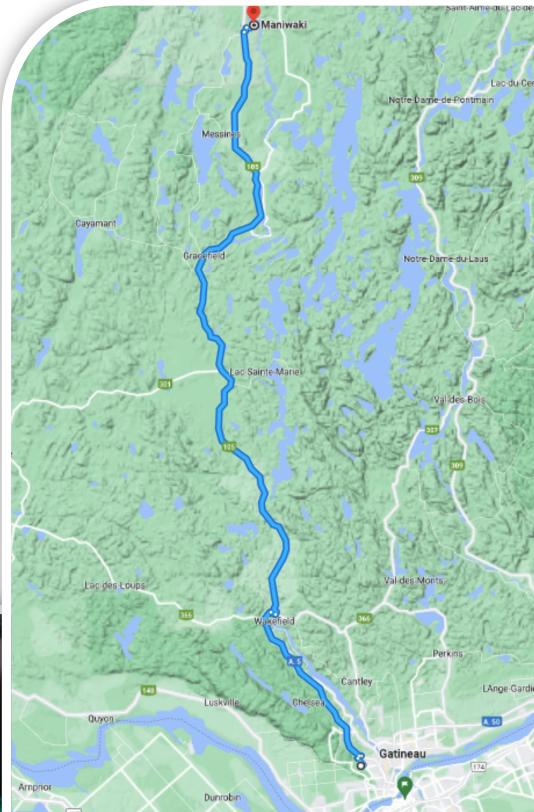

# **SKI TREK CHALLENGE 2023**

- About twenty participating students
- 4 secondary schools from the MRC Vallée-de-la-Gatineau were represented
- 120 KM in classic cross-country skiing
- 3 nights and 4 days
- From Maniwaki to the Relais Plein Air, in Gatineau
- About ten accompanying adults
- A challenge that fills with pride and opportunity

WATCH THE VIDEO DIRECTED BY EXPEDITION LEADER GRAHAM FONG: XC Ski Expedition 2023 - Made with Clipchamp.mp4